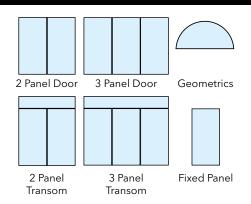

lor matched exterior handle ensures easy operation.
- Interior handle is color matched and allows door to lock with a secure interior thumb latch.
- **Rolling screen door** includes BetterVue improved visibility screen mesh.
- Non-Prorated Limited Lifetime Warranty covers vinyl, glass, screens and hardware for as long as you live in your home.

### OPTIONAL FEATURES

- Optional **IntelliGlass X Low E glass with Argon gas fill** heightens energy efficiency.
- Keyed lock enables door to be locked and unlocked from the exterior.
- Heavy duty screen door stands up to the high traffic of busy families.
- Two position toe lock permits door to be locked in an open airflow position, or adds extra secure locking.

## **COLORS**

# Vinyl Colors Laminated Exteriors





# **GRIDS**



## **STYLES**



## STANDARD SIZES

| NOMINAL SIZE | <b>PANELS</b> | <b>DOOR SIZE</b>   |
|--------------|---------------|--------------------|
| 5068         | 2             | 59-1/2" x 79-1/2"  |
| 6068         | 2             | 71-1/2" x 79-1/2"  |
| 8068         | 2             | 95-1/2" x 79-1/2"  |
| 9068         | 3             | 106-1/8" x 79-1/2" |

Custom sizes are only available on White/Black laminated exterior doors





2921 McBride Court Hamilton, OH 45011 (800) 847-3736 vinylmax.com