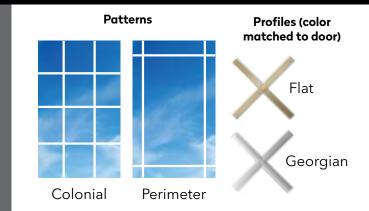

avy traffic.
- Color matched exterior handle ensures easy operation.
- Interior handle is color matched and allows door to lock with a secure interior thumb latch.
- **Rolling screen door** includes BetterVue improved visibility screen mesh.
- Non-Prorated Limited Lifetime Warranty covers vinyl, glass, screens and hardware for as long as you live in your home.

### OPTIONAL FEATURES

- Optional **IntelliGlass X Low E glass with Argon gas fill** heightens energy efficiency.
- Keyed lock enables door to be locked and unlocked from the exterior.
- Heavy duty screen door stands up to the high traffic of busy families.
- Two position toe lock permits door to be locked in an open airflow position, or adds extra secure locking.

## **COLORS**

# Vinyl Colors Laminated Exteriors





# **GRIDS**



## **STYLES**



## STANDARD SIZES

| NOMINAL SIZE | <b>PANELS</b> | <b>DOOR SIZE</b>   |
|--------------|---------------|--------------------|
| 5068         | 2             | 59-1/2" x 79-1/2"  |
| 6068         | 2             | 71-1/2" x 79-1/2"  |
| 8068         | 2             | 95-1/2" x 79-1/2"  |
| 9068         | 3             | 106-1/8" x 79-1/2" |

Custom sizes are only available on White/Black laminated exterior doors





2921 McBride Court Hamilton, OH 45011 (800) 847-3736 vinylmax.com