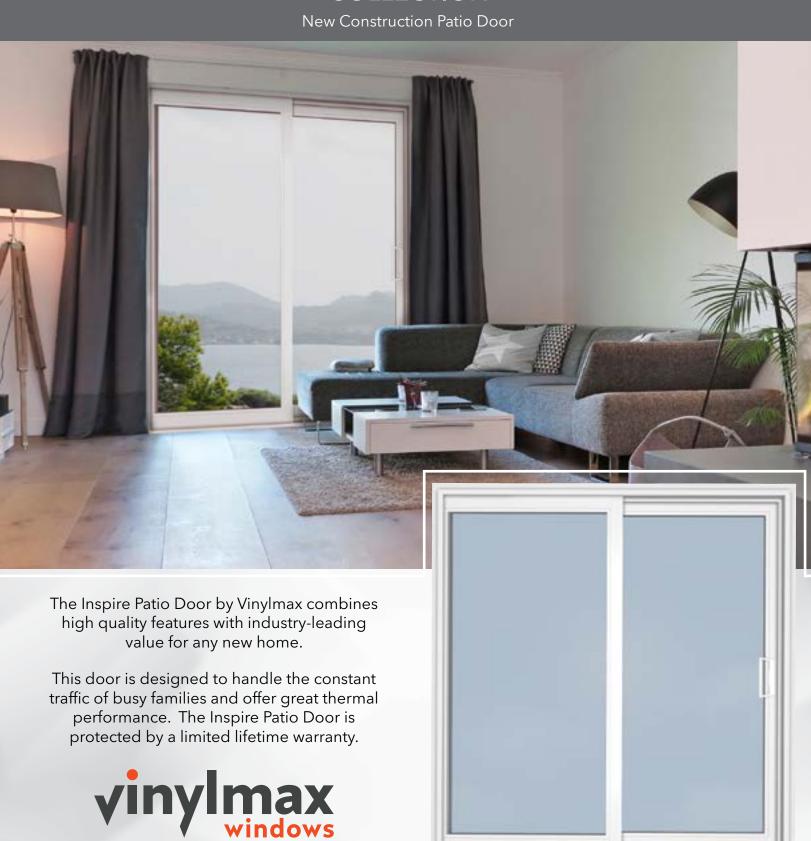

# INSPIRE — COLLECTION —

Passion for Homes and Families

#### STANDARD FEATURES

- Multi-Chambered 4-7/8" fusion welded PVC frame provides lasting strength and low-maintenance beauty.
- Integral nail fin is 1-1/4" long with 1-3/8" setback.
  Can be removed at factory or in the field.
- Fusion welded operating panel features corners that will never separate, or crack.
- Direct set fixed panel improves door structure and eases installation.
- Reinforced vertical rails prevent twisting or warping of the panel and interlock.
- Full interlock ensures secure closing of the door and keeps out drafty elements.
- 3/4" insulated tempered glass with Intercept spacer is the foundation of thermal performance and comfort.
- Multiple rows of weatherstripping prevents air infiltration.
- **Tandem self-leveling steel rollers** are end adjustable to allow fine tuning of door operation.
- Impact resistant threshold withstands heavy traffic.
- Color matched exterior handle ensures easy operation.
- Interior handle is color matched and allows door to lock with a secure interior thumb latch.
- **Rolling screen door** includes BetterVue improved visibility screen mesh.
- Non-Prorated Limited Lifetime Warranty covers vinyl, glass, screens and hardware for as long as you live in your home.

### OPTIONAL FEATURES

- Optional **IntelliGlass X Low E glass with Argon gas fill** heightens energy efficiency.
- Keyed lock enables door to be locked and unlocked from the exterior.
- Heavy duty screen door stands up to the high traffic of busy families.
- Two position toe lock permits door to be locked in an open airflow position, or adds extra secure locking.