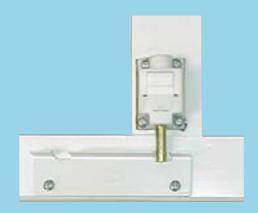

### SECONDARY TOE LOCK

Optional secondary toe lock provides additional security when engaged. This lock can be installed as a secondary security lock to lock the door in fully closed position, or as a vent lock, to allow the door to be locked while partially open for fresh air flow.