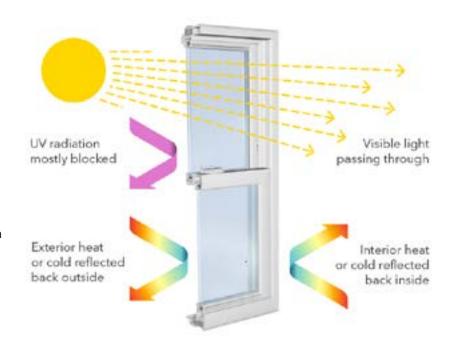

### **HOW DOES LOW-E GLASS WORK?**

Low Emissivity (Low-E) glass is one of the cornerstones of any energy efficient door. Its primary purpose is managing radiation, whether it's solar, light, ultraviolet, or heat. The secret is two or three microscopic layers of silver, which reflect heat back to its source. Other layers in the Low-E coating filter ultraviolet and solar radiation, while allowing visible light through.

Glass packages are filled with argon gas in between the panes of glass. Argon gas is more dense than air, so it make it more difficult for heat or cold to transmit through the glass units. We use high quality sealants, sophisticated filling equipment and a voluntary verification system to ensure consistent glass performance.