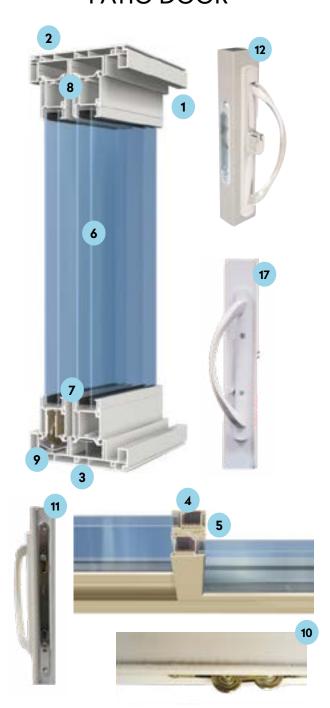

### STANDARD FEATURES

- Fusion welded frame and panel corners are secure, weathertight, draft-free and never pull apart.
- Multi-chambered PVC frame and panels are energy efficient, maintenance-free and last a lifetime.
- 3. **6" Frame depth** provides sturdy structural integrity.
- 4. **Vertical panel rail reinforcement** is made of steel for warp-free construction.
- 5. **Full height interlock** ensures complete protection against air and water infiltration.
- 6. **3/4" dual paned insulated tempered glass** produces optimal energy performance.
- 7. **Intercept warm-edge spacer system** has proven seal integrity and conducts less heat and cold than other systems.
- 8. **Multiple rows of weatherstripping** create a weathertight seal around the panel edges.
- 9. **Unique monorail heavy-duty roller system** effortlessly handles the weight of even the heaviest panels.
- 10. **End-adjustable ball bearing tandem steel rollers** allow custom tuning for smooth, quiet operation.
- 11. **Dual point stainless steel mortise lock** ensures ultimate security by engaging in multiple areas.
- 12. **Sturdy keyed handle set** features an integral keyed lock for your convenience. Special protectants prevent the handles from scratching and corroding, even in harsh weather.
- 13. **Low-profile threshold and track cover** make ingress and egress easy and worry-free.
- 14. **Field reversible construction** allows versatility in determining operating direction (from outside looking in, left is standard).
- 15. **Heavy duty screen door** boasts beefy extruded aluminum frame, multiple nylon rollers and
- 16. **Limited Lifetime Warranty** includes coverage of all hardware, vinyl, glass and screen for as long as you reside in your home.
- Color matched interior handle with optional designer finishes to add beauty to your door.