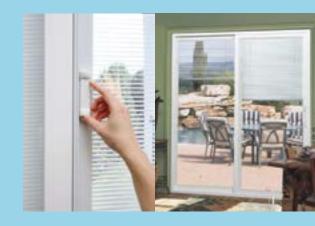

### **BLINDS BETWEEN THE GLASS**

No more dusting or damaged blinds!

By choosing our optional blinds, you take control of privacy, security and daylight. Fingertip adjustment effortlessly operates tilt, raise and lower operations

Sturdy aluminum blinds are sealed between two panes of Low E tempered glass. Blinds are covered by 10 year warranty against material and operational defects.

Installing ENERGY STAR qualified windows and doors lowers energy bills and saves you money.