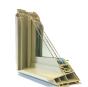

## 1. CHOOSE YOUR GLASS PACKAGE

Dual Pane Glass with Low E coating is standard; or, upgrade to Triple Pane Glass.

**Dual Pane** 

Triple Pane

**Triple Pane Glass** is up to 50% more energy efficient than dual pane. Installing triple pane windows also reduces noise from the outside and fading from the sun.