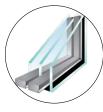

## 1. CHOOSE YOUR GLASS PACKAGE

Dual Pane Glass with Low E coating is standard; or, upgrade to Triple Pane Glass.

**Dual Pane** 

Triple Pane

**Triple Pane Glass** is up to 50% more energy efficient than dual pane. Installing triple pane windows also reduces noise from the outside and fading from the sun.