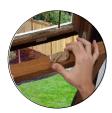

## 1. CHOOSE YOUR GLASS PACKAGE

Dual Pane Glass with Low E coating is standard; or, upgrade to Triple Pane Glass.

**Dual Pane** 

Triple Pane

**Triple Pane Glass** is up to 50% more energy efficient than dual pane. Installing triple pane windows also reduces noise from the outside and fading from the sun.